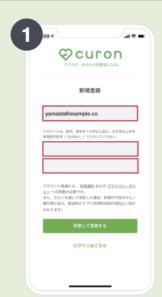

#### オンライン診療アプリ クロン

#### オンライン診療とは

オンライン診療とは、国が認めた正規の診察です。

予約から問診、診察、処方、決済までインターネット上で行なう診療方法です。 対面診療と組み合わせることなどを条件に、一部保険適用で行なうことができる、 厚生労働省が認めた正規の診察方法です。

#### オンライン診療を受けられる条件



を得ている









✓ クレジットカードを 持っている

#### 利用料金

アプリ利用料:診察1回につき 330円(税込)

※アプリを利用した受診の際にかかる費用です。

## **\ オンライン診療をはじめよう /**



※イラスト画像はイメージです。

#### 個人情報などのセキュリティ対策は万全です。

オンライン診療サービス「クロン」を運営する株式会社 MICIN は、 情報セキュリティに関する国際標準規格「ISO27001」の認証を 取得しています。



また、「クロン」は国が定める医療情報安全管理関連ガイドライン に準拠して開発・構築されています。

#### クロンに関するお問い合わせ



患者さまサポートダイヤル:0120-054-960(対応時間:平日10:00~18:00)

開発・運営:株式会社 MICIN 東京都千代田区大手町 2-6-2 日本ビル 13F



# **ジ** クロンのはじめかた

#### まずはアプリをダウンロード

お持ちの iPhone または Android スマートフォンで QR コードを読み取り、アプリをダウンロードします。









### 操作手順



#### 新規登録

アプリを立ち上げて、ク ロンを利用するための メールアドレスとパス ワードを登録します。



#### 確認メール

登録したメールアドレス に確認メールが届きます。 本文の URL を押して本人 認証を完了します。



#### ログイン

クロンアプリに戻り、登 録したメールアドレスと パスワードを入力して口 グインします。



#### 基本情報の登録

A お名前・住所・連絡先 ① クレジットカード

を登録します。



#### 医療機関の登録

クロン施設コードを入力 し、利用規約に同意して、 受診希望を伝えます。



#### 利用開始

医療機関側で本人確認が 済むと準備が完了。「診察 に進む」を押してくださ い。







アプリの使い方・ご利用方法についての詳細は、 https://curon.co/home/guide (左の QR コードを読み取るとアクセスできます) をご覧ください。



医療機関を登録する際に こちらを入力してください。