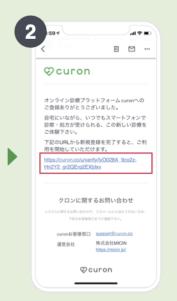

#### オンライン診療アプリ クロン

#### オンライン診療とは

オンライン診療とは、国が認めた正規の診察です。

予約から問診、診察、処方、決済までインターネット上で行なう診療方法です。 対面診療と組み合わせることなどを条件に、一部保険適用で行なうことができる、 厚生労働省が認めた正規の診察方法です。

#### オンライン診療を受けられる条件



を得ている









✓ クレジットカードを 持っている

#### 利用料金

アプリ利用料:診察1回につき 330円(税込)

※アプリを利用した受診の際にかかる費用です。

## **\ オンライン診療をはじめよう /**



※イラスト画像はイメージです。

#### 個人情報などのセキュリティ対策は万全です。

オンライン診療サービス「クロン」を運営する株式会社 MICIN は、 情報セキュリティに関する国際標準規格「ISO27001」の認証を 取得しています。



また、「クロン」は国が定める医療情報安全管理関連ガイドライン に準拠して開発・構築されています。

#### クロンに関するお問い合わせ



患者さまサポートダイヤル:0120-054-960(対応時間:平日10:00~18:00)

開発・運営:株式会社 MICIN 東京都千代田区大手町 2-6-2 日本ビル 13F



# **ジ** クロンのはじめかた

#### まずはアプリをダウンロード

お持ちの iPhone または Android スマートフォンで QR コードを読み取り、アプリをダウンロードします。









### 操作手順



#### 新規登録

アプリを立ち上げて、ク ロンを利用するための メールアドレスとパス ワードを登録します。



#### 確認メール

登録したメールアドレス に確認メールが届きます。 本文の URL を押して本人 認証を完了します。



#### ログイン

クロンアプリに戻り、登 録したメールアドレスと パスワードを入力して口 グインします。



#### 基本情報の登録

A お名前・住所・連絡先 ① クレジットカード

を登録します。



#### 医療機関の登録

クロン施設コードを入力 し、利用規約に同意して、 受診希望を伝えます。



#### 利用開始

医療機関側で本人確認が 済むと準備が完了。「診察 に進む」を押してくださ い。







アプリの使い方・ご利用方法についての詳細は、 https://curon.co/home/guide (左の QR コードを読み取るとアクセスできます) をご覧ください。



医療機関を登録する際に こちらを入力してください。