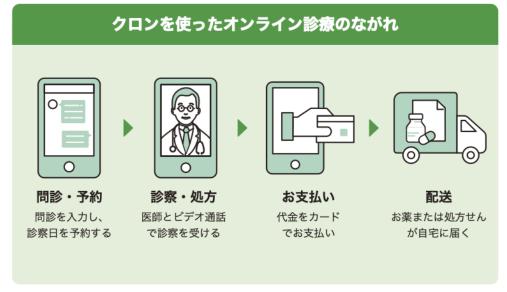

#### オンライン診療とは

オンライン診療とは、国が認めた正規の診察です。

予約から問診、診察、処方、決済までインターネット上で行なう診療方法です。 対面診療と組み合わせることなどを条件に、一部保険適用で行なうことができる、 厚生労働省が認めた正規の診察方法です。