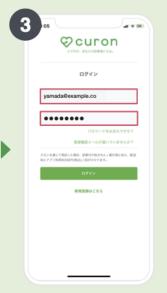

オンライン診療とは、国が認めた正規の診察です。

予約から問診、診察、処方、決済までインターネット上で行なう診療方法です。 対面診療と組み合わせることなどを条件に、一部保険適用で行なうことができる、 厚生労働省が認めた正規の診察方法です。

#### オンライン診療を受けられる条件



を得ている









✓ クレジットカードを 持っている

#### 利用料金

アプリ利用料:診察1回につき 330円(税込)

※アプリを利用した受診の際にかかる費用です。

## **\ オンライン診療をはじめよう /**



※イラスト画像はイメージです。

#### 個人情報などのセキュリティ対策は万全です。

オンライン診療サービス「クロン」を運営する株式会社 MICIN は、 情報セキュリティに関する国際標準規格「ISO27001」の認証を 取得しています。



また、「クロン」は国が定める医療情報安全管理関連ガイドライン に準拠して開発・構築されています。

#### クロンに関するお問い合わせ



患者さまサポートダイヤル:0120-054-960(対応時間:平日10:00~18:00)

開発・運営:株式会社 MICIN 東京都千代田区大手町 2-6-2 日本ビル 13F



# **ジ** クロンのはじめかた

#### まずはアプリをダウンロード

お持ちの iPhone または Android スマートフォンで QR コードを読み取り、アプリをダウンロードします。









### 操作手順



#### 新規登録

アプリを立ち上げて、ク ロンを利用するための メールアドレスとパス ワードを登録します。



#### 確認メール

登録したメールアドレス に確認メールが届きます。 本文の URL を押して本人 認証を完了します。



#### ログイン

クロンアプリに戻り、登 録したメールアドレスと パスワードを入力して口 グインします。



#### 基本情報の登録

A お名前・住所・連絡先 ① クレジットカード

を登録します。



#### 医療機関の登録

クロン施設コードを入力 し、利用規約に同意して、 受診希望を伝えます。



#### 利用開始

医療機関側で本人確認が 済むと準備が完了。「診察 に進む」を押してくださ い。







アプリの使い方・ご利用方法についての詳細は、 https://curon.co/home/guide (左の QR コードを読み取るとアクセスできます) をご覧ください。



医療機関を登録する際に こちらを入力してください。